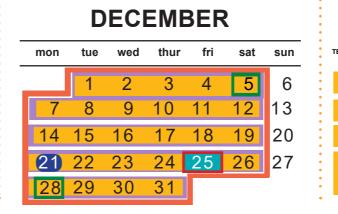

#### DECEMBER

Christmas Day 25 End of Odd Semester 31

Please note that the teaching periods and dates specified on this academic calendar are set out in good faith and as a guide for students. There may be some changes to this calendar over the course of the 2020 year, given the complexity of issues facing the College due to COVID-19.

26

26