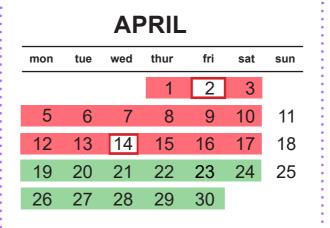

#### **APRIL**

| 19 | Even Semester 2021 classes begin  |
|----|-----------------------------------|
| 14 | Public Holiday - Bengali New Year |
| 2  | Public Holiday - Good Friday      |