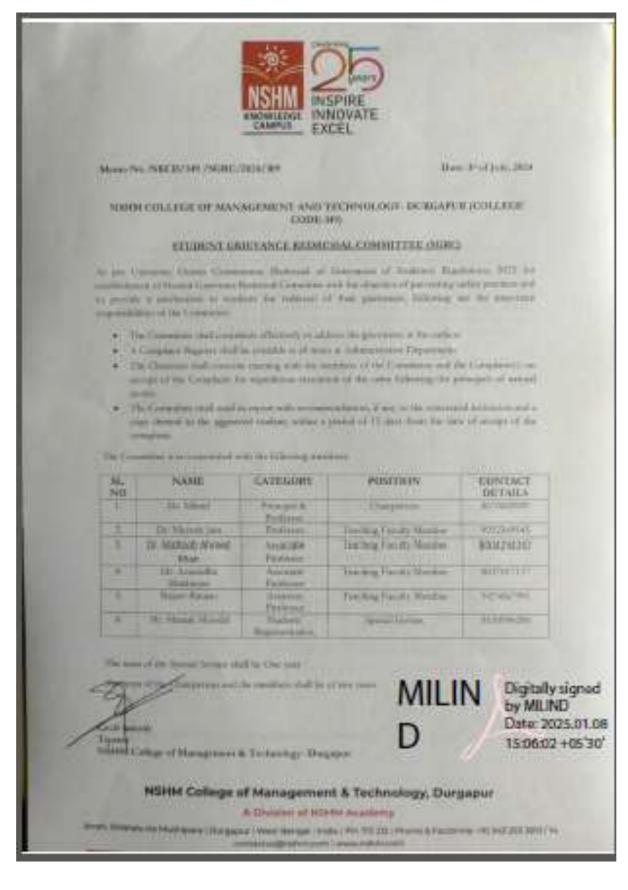

|
| The state of the s |

#### Student Grievance Redressal Cell SGRC



# Grievance Redressal Cell for Faculty/ Staff (GRC)

| Ref. No. 7 | 9KCD/149/GRC/2      | 9724/107