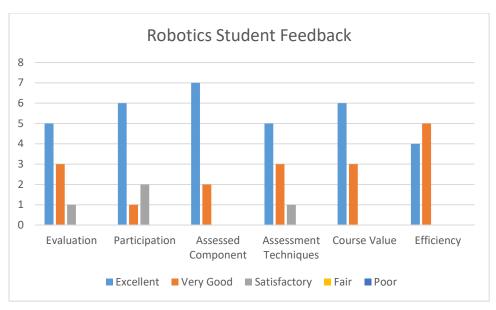

### **Student and Alumni Feedback**

Feedback have been taken on the basis of the following criteria

- Academic Content
- Coverage on Syllabus
- Emphasis on Syllabus
- Coverage on Advanced Topics

The analysis has been done on a Likert Scale from 0-5.

#### 0 - Unsatisfactory

- 1- Poor
- 2- Fair
- 3- Good
- 4- Satisfactory
- 5- Excellent

The criteria have been analyzed taking online feedback from the current batch of live students from across all programs.

#### **Feedback Questions**

- 1. Overall evaluation of the course.
- 2. The course encouraged my participation in the class.
- 3. The instructor(s) provided helpful feedback on assessed class components (e.g., exams, papers, quizzes).
- 4. Assessments (quiz, exams etc.) were interesting and challenging.
- 5. The course was interesting
- 6. After this course, my interest in this subject has increased.
- 7. Course Syllabus was sufficient to give a thorough understanding of the topic.