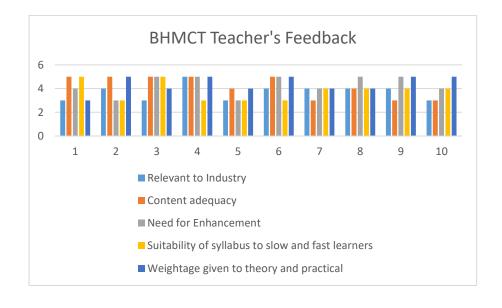

### **Teacher's Feedback**

#### **Feedback Questions**

- 1. Weightage given to theory and practical
- 2. Suitability of syllabus to slow and fast learners
- 3. Need for enhancement of the curricula
- 4. Content adequacy
- 5. Relevant to Industry