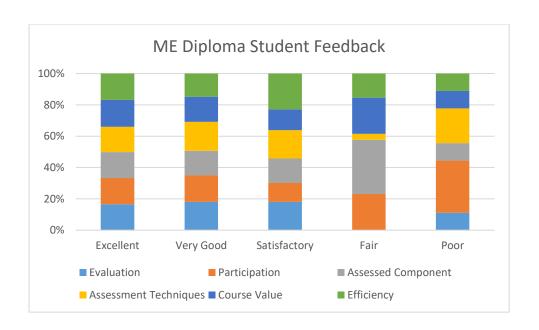

### **Student and Alumni Feedback**

Feedback have been taken on the basis of the following criteria

- Academic Content
- Coverage on Syllabus
- Emphasis on Syllabus
- Coverage on Advanced Topics

The analysis has been done on a Likert Scale from 0-5.

#### 0 - Unsatisfactory

- 1- Poor
- 2- Fair
- 3- Good
- 4- Satisfactory
- 5- Excellent

The criteria have been analyzed taking online feedback from the current batch of live students from across all programs.

#### **Feedback Questions**

- 1. Overall evaluation of the course.
- 2. The course encouraged my participation in the class.
- 3. The instructor(s) provided helpful feedback on assessed class components (e.g., exams, papers, quizzes).
- 4. Assessments (quiz, exams etc.) were interesting and challenging.
- 5. The course was interesting
- 6. After this course, my interest in this subject has increased.
- 7. Course Syllabus was sufficient to give a thorough understanding of the topic.