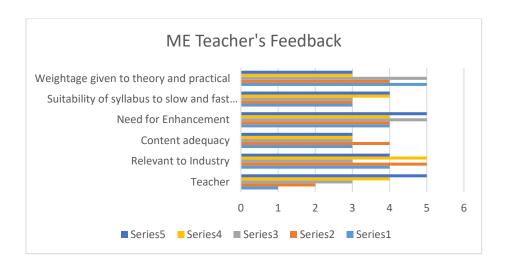

### **Teacher's Feedback**

#### **Feedback Questions**

- 1. Weightage given to theory and practical
- 2. Suitability of syllabus to slow and fast learners
- 3. Need for enhancement of the curricula
- 4. Content adequacy
- 5. Relevant to Industry