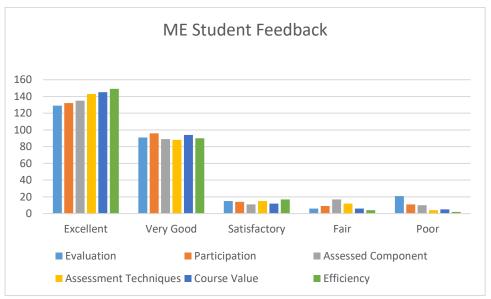

### **Student and Alumni Feedback**

Feedback have been taken on the basis of the following criteria

- Academic Content
- Coverage on Syllabus
- Emphasis on Syllabus
- Coverage on Advanced Topics

The analysis has been done on a Likert Scale from 0-5.

#### 0 - Unsatisfactory

- 1- Poor
- 2- Fair
- 3- Good
- 4- Satisfactory
- 5- Excellent

The criteria have been analyzed taking online feedback from the current batch of live students from across all programs.

#### **Feedback Questions**

- 1. Overall evaluation of the course.
- 2. The course encouraged my participation in the class.
- 3. The instructor(s) provided helpful feedback on assessed class components (e.g., exams, papers, quizzes).
- 4. Assessments (quiz, exams etc.) were interesting and challenging.
- 5. The course was interesting
- 6. After this course, my interest in this subject has increased.
- 7. Course Syllabus was sufficient to give a thorough understanding of the topic.