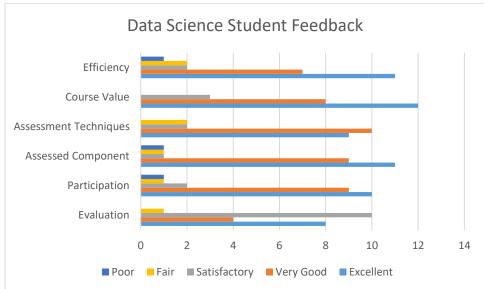

### **Student and Alumni Feedback**

Feedback have been taken on the basis of the following criteria

- Academic Content
- Coverage on Syllabus
- Emphasis on Syllabus
- Coverage on Advanced Topics

The analysis has been done on a Likert Scale from 0-5.

#### 0 - Unsatisfactory

- 1- Poor
- 2- Fair
- 3- Good
- 4- Satisfactory
- 5- Excellent

The criteria have been analyzed taking online feedback from the current batch of live students from across all programs.

#### **Feedback Questions**

- 1. Overall evaluation of the course.
- 2. The course encouraged my participation in the class.
- 3. The instructor(s) provided helpful feedback on assessed class components (e.g., exams, papers, quizzes).
- 4. Assessments (quiz, exams etc.) were interesting and challenging.
- 5. The course was interesting
- 6. After this course, my interest in this subject has increased.
- 7. Course Syllabus was sufficient to give a thorough understanding of the topic.