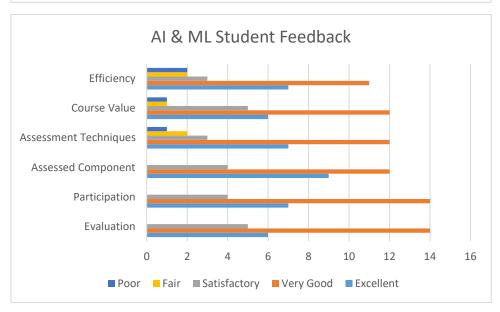

### **Student and Alumni Feedback**

Feedback have been taken on the basis of the following criteria

- Academic Content
- Coverage on Syllabus
- Emphasis on Syllabus
- Coverage on Advanced Topics

The analysis has been done on a Likert Scale from 0-5.

#### 0 - Unsatisfactory

- 1- Poor
- 2- Fair
- 3- Good
- 4- Satisfactory
- 5- Excellent

The criteria have been analyzed taking online feedback from the current batch of live students from across all programs.

#### **Feedback Questions**

- 1. Overall evaluation of the course.
- 2. The course encouraged my participation in the class.
- 3. The instructor(s) provided helpful feedback on assessed class components (e.g., exams, papers, quizzes).
- 4. Assessments (quiz, exams etc.) were interesting and challenging.
- 5. The course was interesting
- 6. After this course, my interest in this subject has increased.
- 7. Course Syllabus was sufficient to give a thorough understanding of the topic.