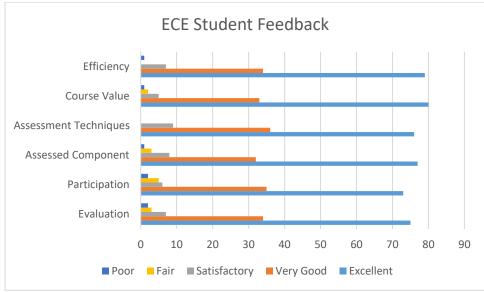

### **Student and Alumni Feedback**

Feedback have been taken on the basis of the following criteria

- Academic Content
- Coverage on Syllabus
- Emphasis on Syllabus
- Coverage on Advanced Topics

The analysis has been done on a Likert Scale from 0-5.

#### 0 - Unsatisfactory

- 1- Poor
- 2- Fair
- 3- Good
- 4- Satisfactory
- 5- Excellent

The criteria have been analyzed taking online feedback from the current batch of live students from across all programs.

#### **Feedback Questions**

- 1. Overall evaluation of the course.
- 2. The course encouraged my participation in the class.
- 3. The instructor(s) provided helpful feedback on assessed class components (e.g., exams, papers, quizzes).
- 4. Assessments (quiz, exams etc.) were interesting and challenging.
- 5. The course was interesting
- 6. After this course, my interest in this subject has increased.
- 7. Course Syllabus was sufficient to give a thorough understanding of the topic.