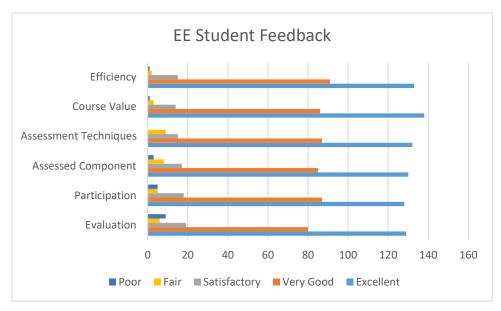

### **Student and Alumni Feedback**

Feedback have been taken on the basis of the following criteria

- Academic Content
- Coverage on Syllabus
- Emphasis on Syllabus
- Coverage on Advanced Topics

The analysis has been done on a Likert Scale from 0-5.

#### 0 - Unsatisfactory

- 1- Poor
- 2- Fair
- 3- Good
- 4- Satisfactory
- 5- Excellent

The criteria have been analyzed taking online feedback from the current batch of live students from across all programs.

#### **Feedback Questions**

- 1. Overall evaluation of the course.
- 2. The course encouraged my participation in the class.
- 3. The instructor(s) provided helpful feedback on assessed class components (e.g., exams, papers, quizzes).
- 4. Assessments (quiz, exams etc.) were interesting and challenging.
- 5. The course was interesting
- 6. After this course, my interest in this subject has increased.
- 7. Course Syllabus was sufficient to give a thorough understanding of the topic.