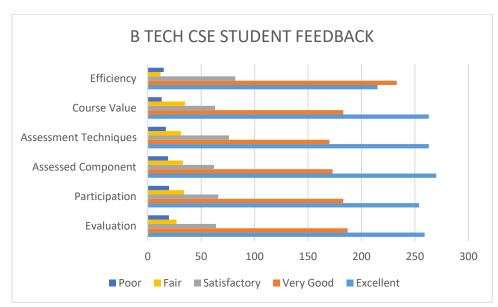

### **Student and Alumni Feedback**

Feedback have been taken on the basis of the following criteria

- Academic Content
- Coverage on Syllabus
- Emphasis on Syllabus
- Coverage on Advanced Topics

The analysis has been done on a Likert Scale from 0-5.

#### 0 - Unsatisfactory

- 1- Poor
- 2- Fair
- 3- Good
- 4- Satisfactory
- 5- Excellent

The criteria have been analyzed taking online feedback from the current batch of live students from across all programs.

#### **Feedback Questions**

- 1. Overall evaluation of the course.
- 2. The course encouraged my participation in the class.
- 3. The instructor(s) provided helpful feedback on assessed class components (e.g., exams, papers, quizzes).
- 4. Assessments (quiz, exams etc.) were interesting and challenging.
- 5. The course was interesting
- 6. After this course, my interest in this subject has increased.
- 7. Course Syllabus was sufficient to give a thorough understanding of the topic.