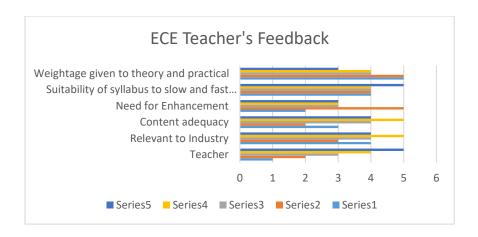

### **Teacher's Feedback**

#### **Feedback Questions**

- 1. Weightage given to theory and practical
- 2. Suitability of syllabus to slow and fast learners
- 3. Need for enhancement of the curricula
- 4. Content adequacy
- 5. Relevant to Industry