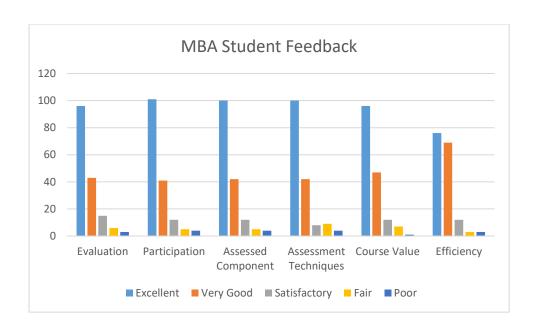

### **Student and Alumni Feedback**

Feedback have been taken on the basis of the following criteria

- Academic Content
- Coverage on Syllabus
- Emphasis on Syllabus
- Coverage on Advanced Topics

The analysis has been done on a Likert Scale from 0-5.

#### 0 - Unsatisfactory

- 1- Poor
- 2- Fair
- 3- Good
- 4- Satisfactory
- 5- Excellent

The criteria have been analyzed taking online feedback from the current batch of live students from across all programs.

#### **Feedback Questions**

- 1. Overall evaluation of the course.
- 2. The course encouraged my participation in the class.
- 3. The instructor(s) provided helpful feedback on assessed class components (e.g., exams, papers, quizzes).
- 4. Assessments (quiz, exams etc.) were interesting and challenging.
- 5. The course was interesting
- 6. After this course, my interest in this subject has increased.
- 7. Course Syllabus was sufficient to give a thorough understanding of the topic.