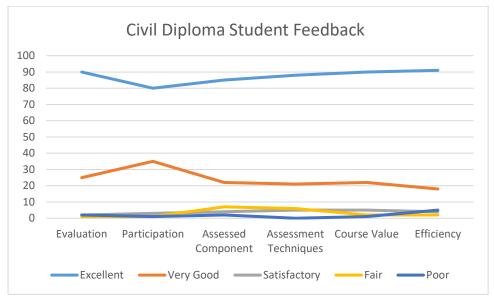

### **Student and Alumni Feedback**

Feedback have been taken on the basis of the following criteria

- Academic Content
- Coverage on Syllabus
- Emphasis on Syllabus
- Coverage on Advanced Topics

The analysis has been done on a Likert Scale from 0-5.

#### 0 - Unsatisfactory

- 1- Poor
- 2- Fair
- 3- Good
- 4- Satisfactory
- 5- Excellent

The criteria have been analyzed taking online feedback from the current batch of live students from across all programs.

#### **Feedback Questions**

- 1. Overall evaluation of the course.
- 2. The course encouraged my participation in the class.
- 3. The instructor(s) provided helpful feedback on assessed class components (e.g., exams, papers, quizzes).
- 4. Assessments (quiz, exams etc.) were interesting and challenging.
- 5. The course was interesting
- 6. After this course, my interest in this subject has increased.
- 7. Course Syllabus was sufficient to give a thorough understanding of the topic.