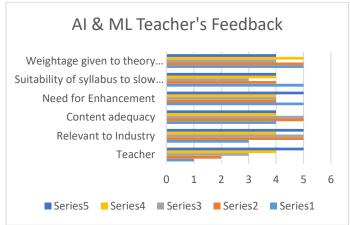

### **Teacher's Feedback**

#### **Feedback Questions**

- 1. Weightage given to theory and practical
- 2. Suitability of syllabus to slow and fast learners
- 3. Need for enhancement of the curricula
- 4. Content adequacy
- 5. Relevant to Industry