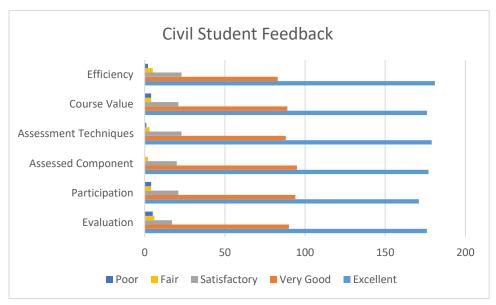

### **Student and Alumni Feedback**

Feedback have been taken on the basis of the following criteria

- Academic Content
- Coverage on Syllabus
- Emphasis on Syllabus
- Coverage on Advanced Topics

The analysis has been done on a Likert Scale from 0-5.

#### 0 - Unsatisfactory

- 1- Poor
- 2- Fair
- 3- Good
- 4- Satisfactory
- 5- Excellent

The criteria have been analyzed taking online feedback from the current batch of live students from across all programs.

#### **Feedback Questions**

- 1. Overall evaluation of the course.
- 2. The course encouraged my participation in the class.
- 3. The instructor(s) provided helpful feedback on assessed class components (e.g., exams, papers, quizzes).
- 4. Assessments (quiz, exams etc.) were interesting and challenging.
- 5. The course was interesting
- 6. After this course, my interest in this subject has increased.
- 7. Course Syllabus was sufficient to give a thorough understanding of the topic.