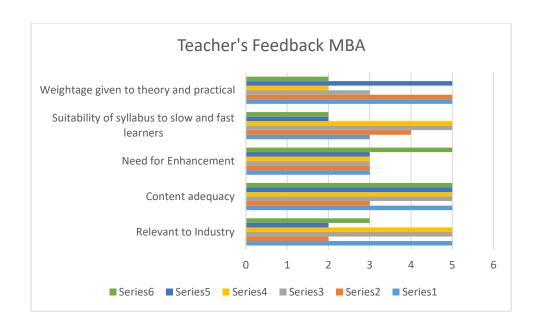

### **Teacher's Feedback**

#### **Feedback Questions**

- 1. Weightage given to theory and practical
- 2. Suitability of syllabus to slow and fast learners
- 3. Need for enhancement of the curricula
- 4. Content adequacy
- 5. Relevant to Industry