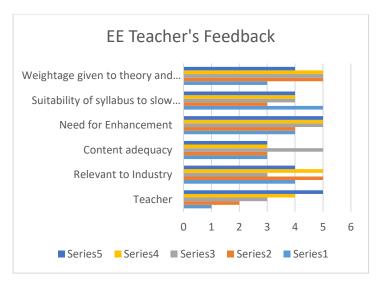

### **Teacher's Feedback**

#### **Feedback Questions**

- 1. Weightage given to theory and practical
- 2. Suitability of syllabus to slow and fast learners
- 3. Need for enhancement of the curricula
- 4. Content adequacy
- 5. Relevant to Industry