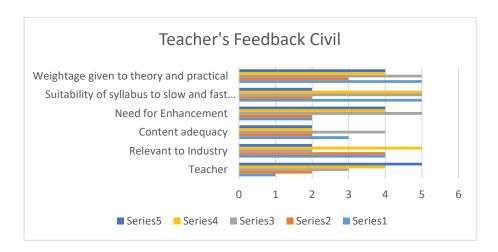

### **Teacher's Feedback**

#### **Feedback Questions**

- 1. Weightage given to theory and practical
- 2. Suitability of syllabus to slow and fast learners
- 3. Need for enhancement of the curricula
- 4. Content adequacy
- 5. Relevant to Industry