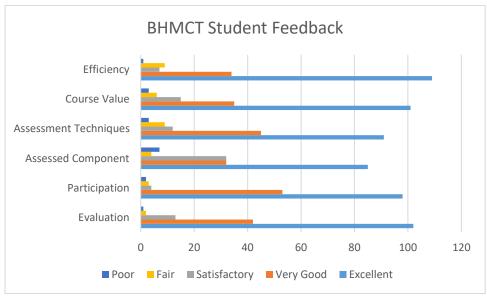

### **Student and Alumni Feedback**

Feedback have been taken on the basis of the following criteria

- Academic Content
- Coverage on Syllabus
- Emphasis on Syllabus
- Coverage on Advanced Topics

The analysis has been done on a Likert Scale from 0-5.

#### 0 - Unsatisfactory

- 1- Poor
- 2- Fair
- 3- Good
- 4- Satisfactory
- 5- Excellent

The criteria have been analyzed taking online feedback from the current batch of live students from across all programs.

#### **Feedback Questions**

- 1. Overall evaluation of the course.
- 2. The course encouraged my participation in the class.
- 3. The instructor(s) provided helpful feedback on assessed class components (e.g., exams, papers, quizzes).
- 4. Assessments (quiz, exams etc.) were interesting and challenging.
- 5. The course was interesting
- 6. After this course, my interest in this subject has increased.
- 7. Course Syllabus was sufficient to give a thorough understanding of the topic.