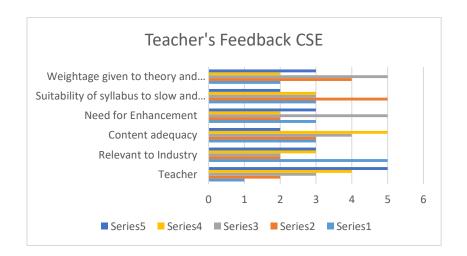

### **Teacher's Feedback**

#### **Feedback Questions**

- 1. Weightage given to theory and practical
- 2. Suitability of syllabus to slow and fast learners
- 3. Need for enhancement of the curricula
- 4. Content adequacy
- 5. Relevant to Industry